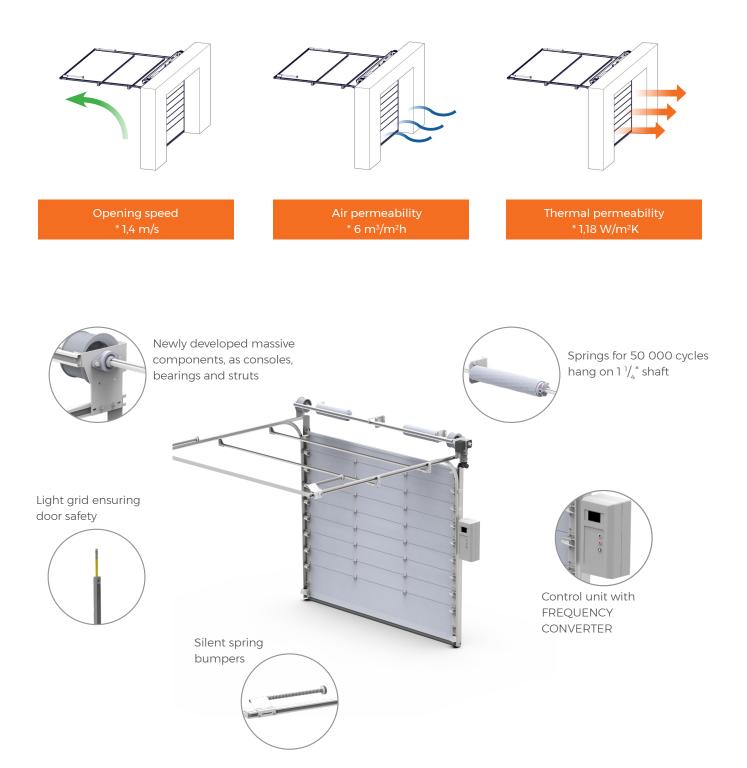

+ thanks to higher speed of opening/closing there is possible faster passage through the door

+ lower air circulation between outerside and innerside

HIGH-SPEED SECTIONAL DOOR

+ energy saving while heating or air conditioning

| Parameter                     | INDY GT-R  | INDY       |
|-------------------------------|------------|------------|
| Width                         | 5 000 mm   | 5 000 mm   |
| Height                        | 5 000 mm   | 5 000 mm   |
| Height of section             | 244-610 mm | 610 mm     |
| Maximum current opening speed | 1,4 m/s    | 0,25 m/s   |
| Panel thickness               | 40 mm      | 40 mm      |
| Thermal permeability "U"      | 1,18 W/m²K | 1,02 W/m²K |
| Opening / closing time        | 4 s        | 20 s       |