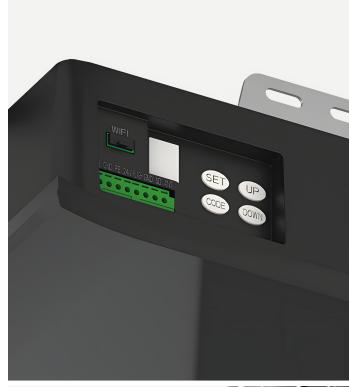

#### Remote controls

- Two remote controls included in the basic package
- 868 MHz frequency with floating code

| Parameters                    | CUBE 1100N            |
|-------------------------------|-----------------------|
| Power voltage                 | 230V 50-60 Hz         |
| Max. tractive force           | 1100 N                |
| Max. doorleaf area            | 11 m²                 |
| Max. doorleaf weight          | 130 kg                |
| Opening/closing speed         | 180 mm/s              |
| LED light                     | 24V / 15 pcs LED diod |
| Limit switches                | Electronic            |
| Transformator                 | Overload protection   |
| Radio frequency               | 868,35 MHz            |
| Coding type                   | Floating code         |
| Remote with status indication | Four-channel          |
| Capacity of reciever memory   | 50 remote controlls   |
| LED beacon connection         | Yes                   |
| Working temp. range           | -40 °C up to +50 °C   |
| IP code                       | IP20                  |