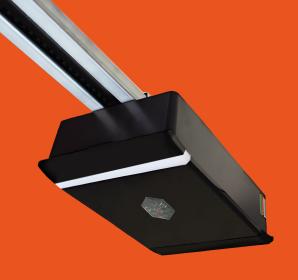

### **CUBE 1100N**

**NEW MOTOR FOR GARAGE DOORS** 

Automatic closing setting

Openng and closing speed setting

Obstacle detection

#### **KEY FEATURES**

- Max. doorleaf area 11 m²
- Elegant black cover-design
- Transformer overload protection
- Programmable LED light

of the motor and its accessories