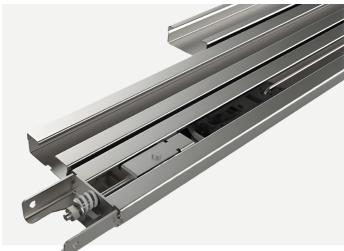

# STEELTRACK WITH TOOTHED BELT

- Material made of massive galvanized steel
- Enhanced rigidity by profiling
- Easy assembly

| Steeltrack lenght | Max. doorleaf height |
|-------------------|----------------------|
| 3500 mm           | 2500 mm              |
| 4000 mm           | 3000 mm              |