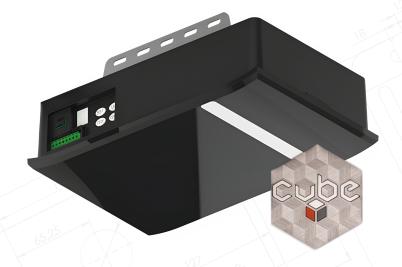

### **CUBE 1100N**

**NEW MOTOR FOR GARAGE DOORS** 

Automatic closing setting

Openng and closing speed setting

Obstacle detection

#### **KEY FEATURES**

- Max. doorleaf area 11 m²
- Elegant black cover-design
- Transformer overload protection
- Programmable LED light

of the motor and its accessories